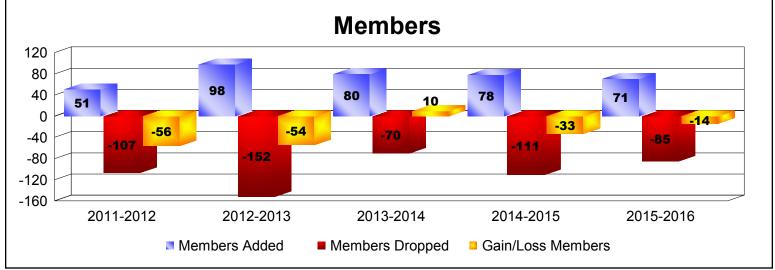

District 20 W As of June 2016 Cumulative

| Year      | New<br>Clubs | Dropped<br>Clubs | Gain/<br>Loss<br>Clubs | New<br>Members | Charter<br>Members | Reinstate<br>Members | Transfer<br>Members | Total<br>Member<br>Added | Total<br>Members<br>Dropped | Gain/<br>Loss<br>Members |
|-----------|--------------|------------------|------------------------|----------------|--------------------|----------------------|---------------------|--------------------------|-----------------------------|--------------------------|
| 2011-2012 | 0            | 0                | 0                      | 48             | 0                  | 2                    | 1                   | 51                       | -107                        | -56                      |
| 2012-2013 | 0            | -1               | -1                     | 79             | 3                  | 9                    | 7                   | 98                       | -152                        | -54                      |
| 2013-2014 | 0            | 0                | 0                      | 70             | 0                  | 8                    | 2                   | 80                       | -70                         | 10                       |
| 2014-2015 | 0            | 0                | 0                      | 72             | 0                  | 5                    | 1                   | 78                       | -111                        | -33                      |
| 2015-2016 | 0            | -1               | -1                     | 64             | 1                  | 2                    | 4                   | 71                       | -85                         | -14                      |
| Average   | 0            | 0                | 0                      | 67             | 1                  | 5                    | 3                   | 76                       | -105                        | -29                      |