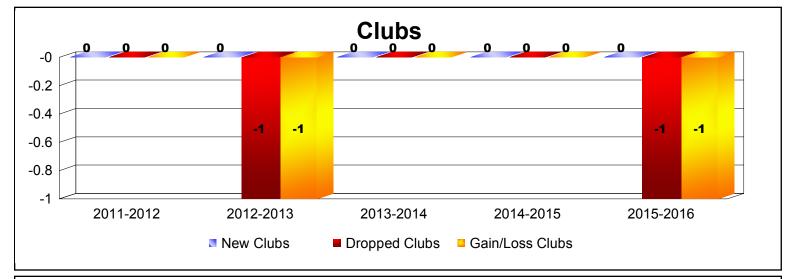

District 20 W As of June 2016 Cumulative

| Year      | New<br>Clubs | Dropped<br>Clubs | Gain/<br>Loss<br>Clubs | New<br>Members | Charter<br>Members | Reinstate<br>Members | Transfer<br>Members | Total<br>Member<br>Added | Total<br>Members<br>Dropped | Gain/<br>Loss<br>Members |
|-----------|--------------|------------------|------------------------|----------------|--------------------|----------------------|---------------------|--------------------------|-----------------------------|--------------------------|
| 2011-2012 | 0            | 0                | 0                      | 48             | 0                  | 2                    | 1                   | 51                       | -107                        | -56                      |
| 2012-2013 | 0            | -1               | -1                     | 79             | 3                  | 9                    | 7                   | 98                       | -152                        | -54                      |
| 2013-2014 | 0            | 0                | 0                      | 70             | 0                  | 8                    | 2                   | 80                       | -70                         | 10                       |
| 2014-2015 | 0            | 0                | 0                      | 72             | 0                  | 5                    | 1                   | 78                       | -111                        | -33                      |
| 2015-2016 | 0            | -1               | -1                     | 64             | 1                  | 2                    | 4                   | 71                       | -85                         | -14                      |
| Average   | 0            | 0                | 0                      | 67             | 1                  | 5                    | 3                   | 76                       | -105                        | -29                      |